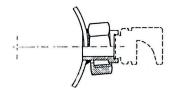

## **Nozzle Mouthpieces SU2-F and SU2-Z**

#### Dovetail nozzle system with undetachable nut

This system is fastened with a 3/4" cap nut which is undetachably welded to the welding nipple.





Nut is undetechably welded to welding nipple



2.) Mounting and demounting of nozzle



3.) Mounted nozzle

Welding nipple S-U

IIIu. 1



L = 26 or 46 mm other lengths on request

IIIu. 2



**SU2-F** - elliptical spray angle technical data correspond to page 7.12

IIIu. 3



**SU2-F** - square spray angle technical data correspond to page 7.12

### Installation diagram





Flat fan nozzles offset by 15°

#### Cap nut

IIIu. 4



#### IIIu. 5



SU2-Z - wide-angle spray pattern technical data correspond to page 7.12

# Illu. 7

Tongue-shaped noozles offset by 10° (optional after consultation)