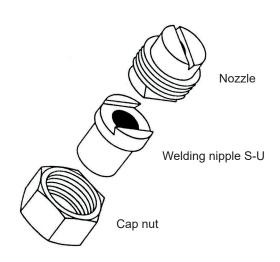

#### Dovetail nozzle system with undetachable nut

This system is fastened with a 3/4" cap nut which is undetachably welded to the welding nipple.

Nut is undetechably welded to welding nipple

2.) Mounting and demounting of nozzle

3.) Mounted nozzle

Welding nipple S-U

IIIu. 1

L = 26 or 46 mm other lengths on request

IIIu. 2

**SU2-F** - elliptical spray angle technical data correspond to page 7.12

IIIu. 3

**SU2-F** - square spray angle technical data correspond to page 7.12