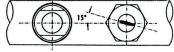

### Installation diagram

Flat fan nozzles offset by 15°

# Illu. 7

Tongue-shaped noozles offset by 10° (optional after consultation)