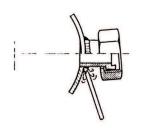

## **Nozzle Mouthpieces SU2-F and SU2-Z**

#### Dovetail nozzle system with undetachable nut

This system is fastened with a 3/4" cap nut which is undetachably welded to the welding nipple.





Nut is undetechably welded to welding nipple



2.) Mounting and demounting of nozzle



3.) Mounted nozzle

Welding nipple S-U

IIIu. 1



L = 26 or 46 mm other lengths on request

IIIu. 2



**SU2-F** - elliptical spray angle technical data correspond to page 7.12

IIIu. 3



**SU2-F** - square spray angle technical data correspond to page 7.12

### Installation diagram





Flat fan nozzles offset by 15°

#### Cap nut

IIIu. 4



#### IIIu. 5



SU2-Z - wide-angle spray pattern technical data correspond to page 7.12

# Illu. 7

Tongue-shaped noozles offset by 10° (optional after consultation)