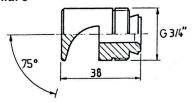

#### IIIu. 5

SU2-Z - wide-angle spray pattern technical data correspond to page 7.12