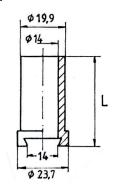

3.) Mounted nozzle

Welding nipple S-U

IIIu. 1

L = 26 or 46 mm other lengths on request

IIIu. 2

**SU2-F** - elliptical spray angle technical data correspond to page 7.12

IIIu. 3

**SU2-F** - square spray angle technical data correspond to page 7.12