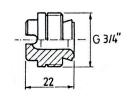

#### Dovetail nozzle system with undetachable nut

This system is fastened with a 3/4" cap nut which is undetachably welded to the welding nipple.

Nut is undetechably welded to welding nipple

2.) Mounting and demounting of nozzle

3.) Mounted nozzle

Welding nipple S-U

IIIu. 1

L = 26 or 46 mm other lengths on request

IIIu. 2

**SU2-F** - elliptical spray angle technical data correspond to page 7.12

IIIu. 3

**SU2-F** - square spray angle technical data correspond to page 7.12