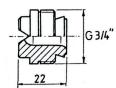

## **Nozzle Mouthpieces SU2-F and SU2-Z**

#### Dovetail nozzle system with undetachable nut

This system is fastened with a 3/4" cap nut which is undetachably welded to the welding nipple.





Nut is undetechably welded to welding nipple



2.) Mounting and demounting of nozzle



3.) Mounted nozzle

Welding nipple S-U

IIIu. 1



L = 26 or 46 mm other lengths on request

IIIu. 2



**SU2-F** - elliptical spray angle technical data correspond to page 7.12

IIIu. 3



**SU2-F** - square spray angle technical data correspond to page 7.12

### Installation diagram





Flat fan nozzles offset by 15°

#### Cap nut

IIIu. 4



#### IIIu. 5



SU2-Z - wide-angle spray pattern technical data correspond to page 7.12

# Illu. 7

Tongue-shaped noozles offset by 10° (optional after consultation)