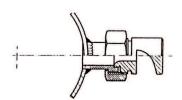

## **Nozzle Mouthpieces SU2-F and SU2-Z**

#### Dovetail nozzle system with undetachable nut

This system is fastened with a 3/4" cap nut which is undetachably welded to the welding nipple.





Nut is undetechably welded to welding nipple



2.) Mounting and demounting of nozzle



3.) Mounted nozzle

Welding nipple S-U

IIIu. 1



L = 26 or 46 mm other lengths on request

IIIu. 2



**SU2-F** - elliptical spray angle technical data correspond to page 7.12

IIIu. 3



**SU2-F** - square spray angle technical data correspond to page 7.12

### Installation diagram





Flat fan nozzles offset by 15°

#### Cap nut

IIIu. 4



#### IIIu. 5



SU2-Z - wide-angle spray pattern technical data correspond to page 7.12

# Illu. 7

Tongue-shaped noozles offset by 10° (optional after consultation)