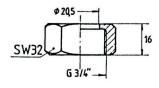

3.) Mounted nozzle

Welding nipple S-U

IIIu. 1

L = 26 or 46 mm other lengths on request

IIIu. 2

**SU2-F** - elliptical spray angle technical data correspond to page 7.12

IIIu. 3

**SU2-F** - square spray angle technical data correspond to page 7.12